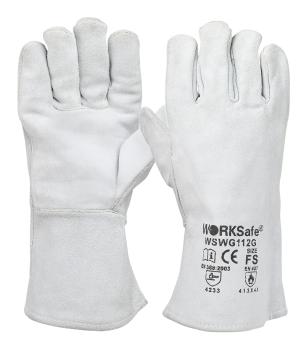

## **WORKSAFE® LEATHER WELDING GLOVES**

## **GENERAL PURPOSE GLOVES**

Specially designed for welders to provide high heat resistance and lasting wear. 13" length, fully lined with a one-piece leather back for optimum insulation comfort. Straight thumbs for greater flexibility.

## **WSWG112GS10**

Leather Welding Gloves, Reinforced Palm, Full Seams Welted, Full Cotton Liner Size: Free 12prs/bag, 5 bags/case

| Size        | Free    |  |
|-------------|---------|--|
| Length      | 350±10  |  |
| Palm Size   | 140±5   |  |
| Cuff Length | 135±5   |  |
| Thickness   | 1.9±0.2 |  |